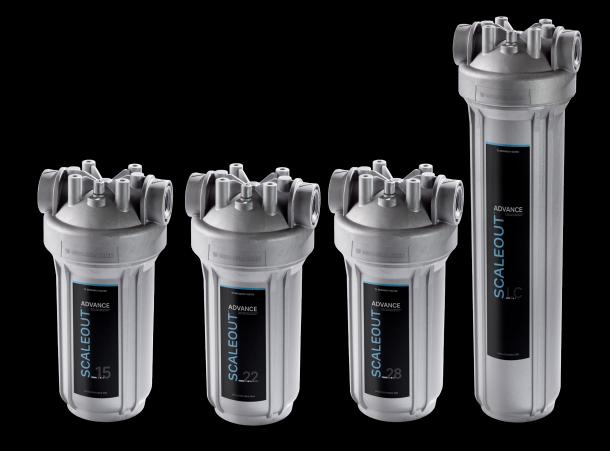

## SCALEOUT<sup>™</sup> ADVANCE

| Model | Dims H x W x D (mm)      | Max Flow<br>Rate (lpm) | Max Water<br>Pressure (bar) | Op. Temp (°C) | Connection |
|-------|--------------------------|------------------------|-----------------------------|---------------|------------|
| SA-15 | 355 x 320 x 182          | 30                     | 1-5                         | 4-45          | 3/4" mbsp  |
| SA-22 | 355 x 360 x 182          | 45                     | 1-5                         | 4-45          | 3/4" mbsp  |
| SA-28 | 355 x 3 <b>6</b> 0 x 182 | 60                     | 1-5                         | 4-45          | 1" mbsp    |
| SA-LC | 620 x 360 x 182          | 75                     | 1-5                         | 4-45          | 1" mbsp    |