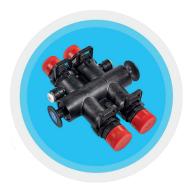

## Key features

- Sof'n'polish system double the contact time for ultra soft water
- WRAS approved demonstrating quality and durability of the highest standard
- Leading 7 year parts and 2 year labour warranty (upon registration and servicing as recommended by Monarch Water)
- Opti-brining with HE resin only regenerates the resin (food grade) that has been used
- Built in customer protect programme (CPP) that a) detects leaks in your plumbing system b) delays regeneration until 2am c) learns your water usage patterns to regenerate accordingly and make substantial savings on salt and water use d) automatically adjusts to BST and GMT time changes
- High flow rates with low pressure drops
- Free flow valve technology flow rates up to 65 lpm
- Ultra HE can use tablet or block sat. Premio HE uses tablet salt only.
- Complete with full standard installation kit and water hardness test kit
- Robust design for quick and easy installation
- Comes with Monarch Water's unique Rapid-fit bypass, reducing components needed for installation by up to 80%

Rapid-fit bypass

Tablet salt for Ultra HE & Premio HE

Block salt can be used for Ultra HE only