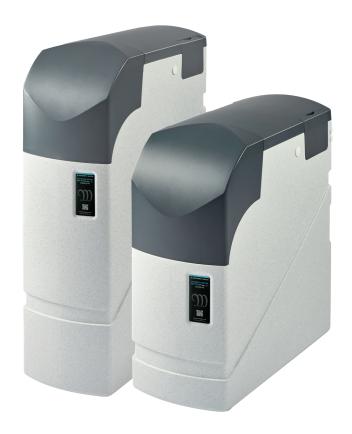

## Ultra range

High-efficiency water softener range utilising our unique sof'n'polish system for ultra-soft water. suitable for all types of homes. If you need help choosing the right model, please call our expert team on 01986 784759.

| Model        | H x W x D<br>(mm)  | People | Daily capacity<br>(litres @ 300<br>ppm) | Salt tablet use<br>per regen (kg) | Max<br>flow<br>rate (Ipm) | Water<br>pressure<br>(bar) | Operating<br>temp<br>(°C) |
|--------------|--------------------|--------|-----------------------------------------|-----------------------------------|---------------------------|----------------------------|---------------------------|
| Ultra<br>HE  | 557 x 269<br>x 489 | 1 - 10 | 1,520                                   | 0.61 - 1.2                        | 65                        | 1.5 - 5                    | 2 - 49                    |
| Premio<br>HE | 788 x 269<br>x 489 | 2 - 20 | 3,040                                   | 1.22 - 2.4<br>(tablet only)       | 61                        | 1.5 - 5                    | 2 - 49                    |