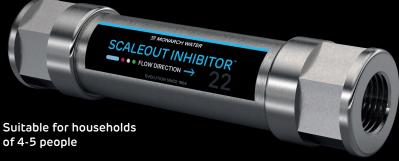

## SCALEOUT INHIBITOR

| Model | Dims<br>Length x Ø<br>(mm) | Connection<br>Size         | Spanner<br>Size         | Material           | Max Pressure<br>(bar)* | Temp Range<br>(°C) | Optimum Flow<br>Range (Ipm) |
|-------|----------------------------|----------------------------|-------------------------|--------------------|------------------------|--------------------|-----------------------------|
| SI-15 | 180 x 44                   | 1/2"BSP<br>Parallel Female | 38.1mm/<br>1 1/2" AF    | Stainless<br>Steel | 16                     | 1 - 99             | 4-21                        |
| SI-22 | 180 x 44                   | 3/4"BSP<br>Parallel Female | 38.1mm/<br>1/2" AF      | Stainless<br>Steel | 16                     | 1 - 99             | 18-41                       |
| SI-28 | 210 x 49.5                 | 1″BSP<br>Parallel Female   | 42.87mm/<br>1 11/16" AF | Stainless<br>Steel | 16                     | 1 - 99             | 34-62                       |