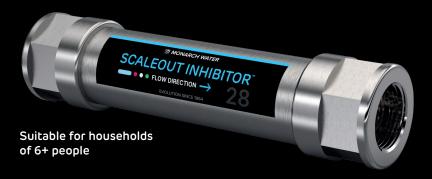

## SCALEOUT INHIBITOR

| Model | Dims<br>Length x Ø<br>(mm) | Connection<br>Size         | Spanner<br>Size         | Material           | Max Pressure<br>(bar)* | Temp Range<br>(°C) | Optimum Flow<br>Range (Ipm) |
|-------|----------------------------|----------------------------|-------------------------|--------------------|------------------------|--------------------|-----------------------------|
| SI-15 | 180 x 44                   | 1/2"BSP<br>Parallel Female | 38.1mm/<br>1 1/2" AF    | Stainless<br>Steel | 16                     | 1 - 99             | 4-21                        |
| SI-22 | 180 x 44                   | 3/4"BSP<br>Parallel Female | 38.1mm/<br>1/2" AF      | Stainless<br>Steel | 16                     | 1 - 99             | 18-41                       |
| SI-28 | 210 x 49.5                 | 1″BSP<br>Parallel Female   | 42.87mm/<br>1 11/16" AF | Stainless<br>Steel | 16                     | 1 - 99             | 34-62                       |