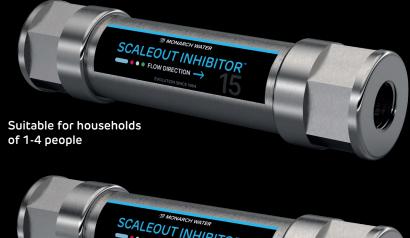

## SCALEOUT INHIBITOR

| Model | Dims<br>Length x Ø<br>(mm) | Connection<br>Size         | Spanner<br>Size         | Material           | Max Pressure<br>(bar)* | Temp Range<br>(°C) | Optimum Flow<br>Range (Ipm) |
|-------|----------------------------|----------------------------|-------------------------|--------------------|------------------------|--------------------|-----------------------------|
| SI-15 | 180 x 44                   | 1/2"BSP<br>Parallel Female | 38.1mm/<br>1 1/2" AF    | Stainless<br>Steel | 16                     | 1 - 99             | 4-21                        |
| SI-22 | 180 x 44                   | 3/4"BSP<br>Parallel Female | 38.1mm/<br>1/2" AF      | Stainless<br>Steel | 16                     | 1 - 99             | 18-41                       |
| SI-28 | 210 x 49.5                 | 1″BSP<br>Parallel Female   | 42.87mm/<br>1 11/16" AF | Stainless<br>Steel | 16                     | 1 - 99             | 34-62                       |