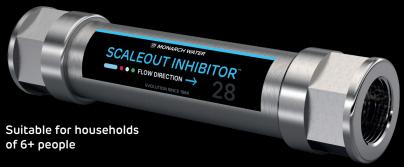

## SCALEOUT INHIBITOR

| Model | Dims<br>Length x Ø<br>(mm) | Connection<br>Size         | Spanner<br>Size         | Material           | Max Pressure<br>(bar)* | Temp Range<br>(°C) | Optimum Flow<br>Range (Ipm) |
|-------|----------------------------|----------------------------|-------------------------|--------------------|------------------------|--------------------|-----------------------------|
| SI-15 | 180 x 44                   | 1/2"BSP<br>Parallel Female | 38.1mm/<br>1 1/2" AF    | Stainless<br>Steel | 16                     | 2-80               | 4-21                        |
| SI-22 | 180 x 44                   | 3/4"BSP<br>Parallel Female | 38.1mm/<br>1/2" AF      | Stainless<br>Steel | 16                     | 2-80               | 18-41                       |
| SI-28 | 210 x 49.5                 | 1″BSP<br>Parallel Female   | 42.87mm/<br>1 11/16" AF | Stainless<br>Steel | 16                     | 2-80               | 34-62                       |