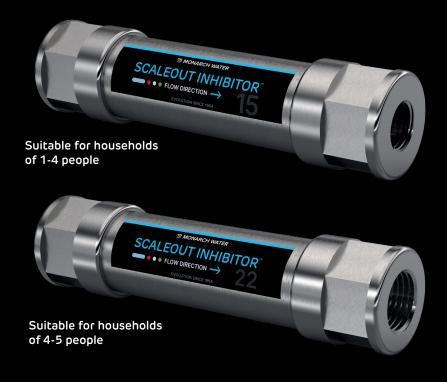

## SCALEOUT INHIBITOR

| Model | Dims<br>Length x Ø<br>(mm) | Connection<br>Size         | Spanner<br>Size         | Material           | Max Pressure<br>(bar)* | Temp Range<br>(°C) | Optimum Flow<br>Range (Ipm) |
|-------|----------------------------|----------------------------|-------------------------|--------------------|------------------------|--------------------|-----------------------------|
| SI-15 | 180 x 44                   | 1/2"BSP<br>Parallel Female | 38.1mm/<br>1 1/2" AF    | Stainless<br>Steel | 16                     | 2-80               | 4-21                        |
| SI-22 | 180 x 44                   | 3/4"BSP<br>Parallel Female | 38.1mm/<br>1/2" AF      | Stainless<br>Steel | 16                     | 2-80               | 18-41                       |
| SI-28 | 210 x 49.5                 | 1″BSP<br>Parallel Female   | 42.87mm/<br>1 11/16" AF | Stainless<br>Steel | 16                     | 2-80               | 34-62                       |