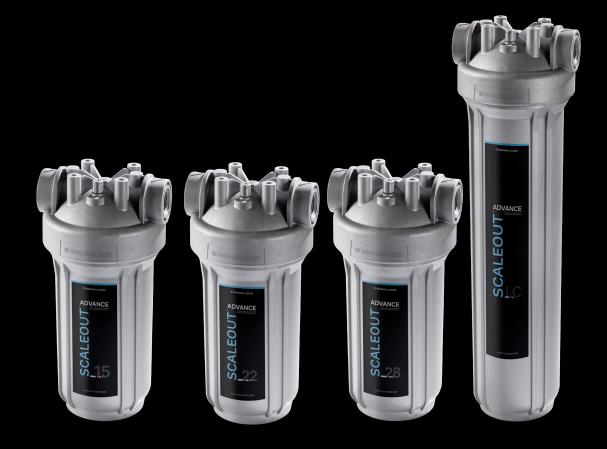

## SCALEOUT<sup>™</sup> ADVANCE

| Model | Dims H x W x D<br>(mm) | Max Flow<br>Rate (Ipm) | Max Water<br>Pressure (bar) | Op. Temp (°C) | Connection |
|-------|------------------------|------------------------|-----------------------------|---------------|------------|
| SA-15 | 355 x 320 x 182        | 30                     | 1-5                         | 4-45          | 3/4" mbsp  |
| SA-22 | 355 x 360 x 182        | 45                     | 1-5                         | 4-45          | 3/4" mbsp  |
| SA-28 | 355 x 380 x 182        | 60                     | 1-5                         | 4-45          | 1" mbsp    |
| SA-LC | 620 x 360 x 182        | 75                     | 1-5                         | 4-45          | 1" mbsp    |